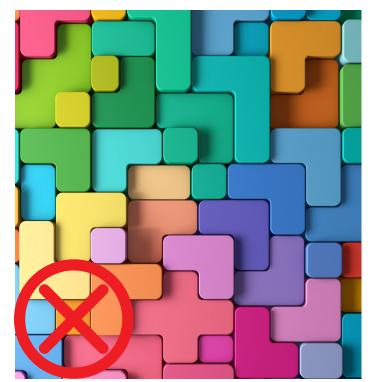

# **Images**

It is encouraged to use simple, clear and less cluttered images. Colours in the image should be light but sophisticated and leaning towards, blue, grey and white. Saturated and dramatic images are discouraged. Overly colourful images and backgrounds are not allowed.

Overly colourful and saturated images

Multi-colour backgrounds

Dramatic images