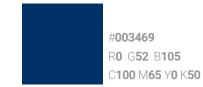

#### **Primary Colour Palette**

canfitpro logo contains two colours. It is also available in CMYK, RGB, web, black & white and reverse. No other colours are acceptable. It is recommended that, where possible, the logo remain positive and sit on a white background.