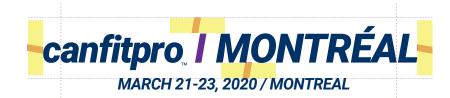

Logo reversed with safety zone

Text usage under event logo

canfitpro I MONTRÉAL

MARCH 21-23, 2020

**MONTREAL CONVENTION CENTRE** 

Bottom text should be in Robotto Bold in all caps and smaller point size than logo lettering. Text lines under the logo should not exceed three.