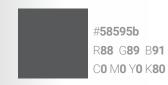

#### **Primary Colour Palette**

canfitpro logo contains two colours. It is also available in CMYK, RGB, web, black & white and reverse. No other colours are acceptable. It is recommended that, where possible, the logo remain positive and sit on a white background.

#### **Secondary Colour Palette**

A secondary colour palette exists to compliment the primary colours of the canfitpro logo. These colours can be utilized for canfitpro marketing collateral, web based applications or advertising. These colours are never to be used in the canfitpro logo itself.