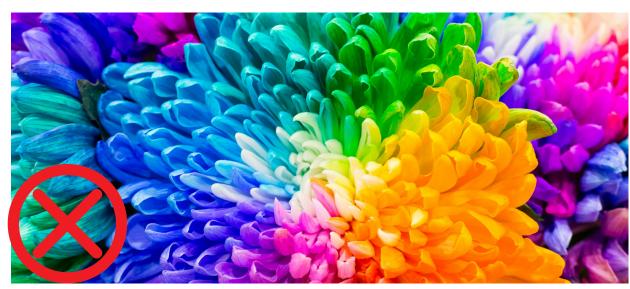

# **Images**

It is encouraged to use simple, clear and less cluttered images. Colours in the image should be light but sophisticated and leaning towards, blue, grey and white. Saturated and dramatic images are discouraged. Overly colourful images and backgrounds are not allowed.

Overly colourful and saturated images

Multi-colour backgrounds

Dramatic images