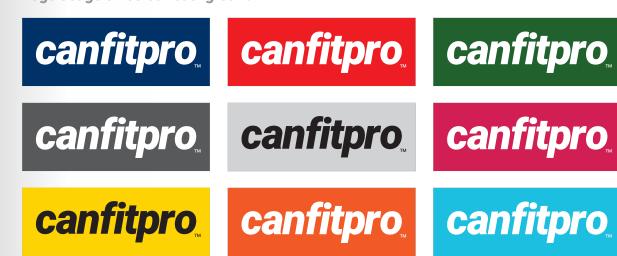

#### **Primary Colour Palette**

canfitpro logo contains two colours. It is also available in CMYK, RGB, web, black & white and reverse. No other colours are acceptable. It is recommended that, where possible, the logo remain positive and sit on a white background.

#### **Secondary Colour Palette**

A secondary colour palette exists to compliment the primary colours of the canfitpro logo. These colours can be utilized for canfitpro marketing collateral, web based applications or advertising. These colours are never to be used in the canfitpro logo itself.