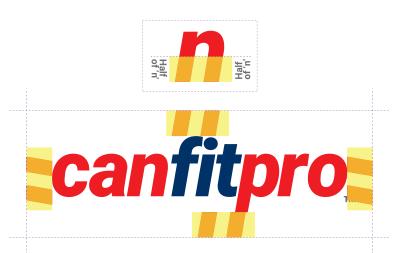

#### **Safety Zone**

There is a minimum space maintained around the logo to set it apart from other graphic elements. This safety zone should be equal to the half height of letter 'n' in the logo. In general the logo should have significant white space around it and not be crowded by other elements.

The safety zone is equal to the half length of the 'n' in the logo.

This distance must be maintained around the entire logo.