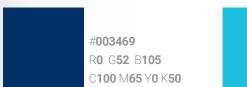

#### **Primary Colour Palette**

canfitpro logo contains two colours. It is also available in CMYK, RGB, web, black & white and reverse. No other colours are acceptable. It is recommended that, where possible, the logo remain positive and sit on a white background.

#### **Secondary Colour Palette**

A secondary colour palette exists to compliment the primary colours of the canfitpro logo. These colours can be utilized for canfitpro marketing collateral, web based applications or advertising. These colours are never to be used in the canfitpro logo itself.