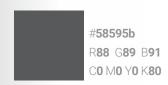

#### **Primary Colour Palette**

canfitpro logo contains two colours. It is also available in CMYK, RGB, web, black & white and reverse. No other colours are acceptable. It is recommended that, where possible, the logo remain positive and sit on a white background.

#### **Secondary Colour Palette**

A secondary colour palette exists to compliment the primary colours of the canfitpro logo. These colours can be utilized for canfitpro marketing collateral, web based applications or advertising. These colours are never to be used in the canfitpro logo itself.