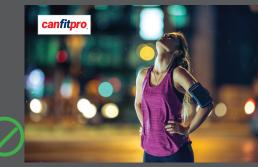

# **Images**

It is encouraged to use simple, clear and less cluttered images. Colours in the image should be light but sophisticated and leaning towards, blue, grey and white. Saturated and dramatic images are discouraged. Overly colourful images and backgrounds are not allowed.

Overly colourful and saturated images

Multi-colour backgrounds

Dramatic images