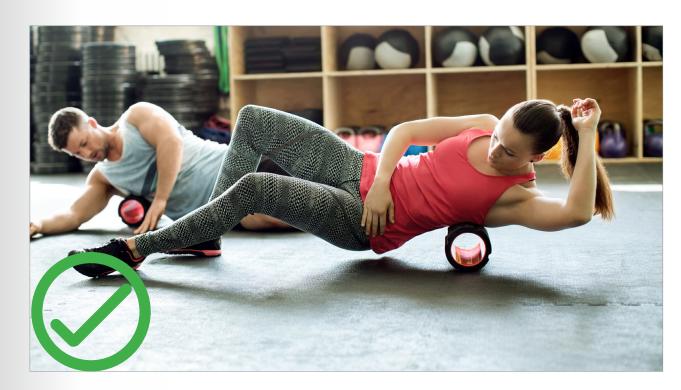

# **Images**

It is encouraged to use simple, clear and less cluttered images. Colours in the image should be light but sophisticated and leaning towards, blue, grey and white. Saturated and dramatic images are discouraged. Overly colourful images and backgrounds are not allowed.