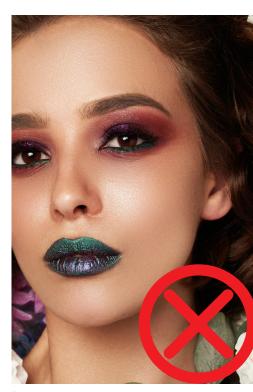

# **Images**

It is encouraged to use simple, clear and less cluttered images. Colours in the image should be light but sophisticated and leaning towards, blue, grey and white. Saturated and dramatic images are discouraged. Overly colourful images and backgrounds are not allowed.

Overly colourful and saturated images

Multi-colour backgrounds

Dramatic images