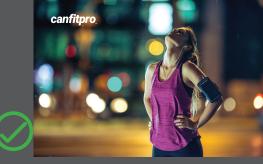

# **Images**

It is encouraged to use simple, clear and less cluttered images. Colours in the image should be light but sophisticated and leaning towards, blue, grey and white. Saturated and dramatic images are discouraged. Overly colourful images and backgrounds are not allowed.

# **Images**

Single tone images may be used. However, multi tone images are not permitted. Condensed and expanded images cannot be used.