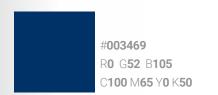

#### **Primary Colour Palette**

canfitpro logo contains two colours. It is also available in CMYK, RGB, web, black & white and reverse. No other colours are acceptable. It is recommended that, where possible, the logo remain positive and sit on a white background.

#### **Secondary Colour Palette**

A secondary colour palette exists to compliment the primary colours of the canfitpro logo. These colours can be utilized for canfitpro marketing collateral, web based applications or advertising. These colours are never to be used in the canfitpro logo itself.