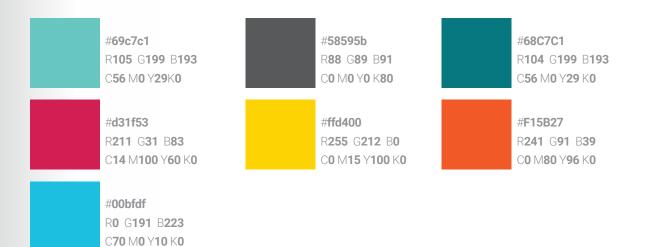

#### **Secondary Colour Palette**

A secondary colour palette exists to compliment the primary colours of the canfitpro logo. These colours can be utilized for canfitpro marketing collateral, web based applications or advertising. These colours are never to be used in the canfitpro logo itself.