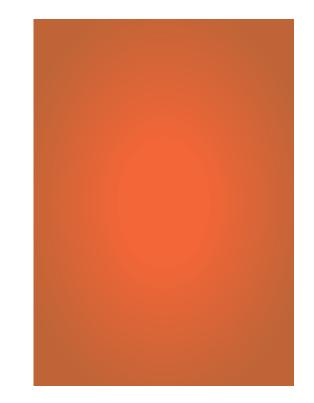

#### **Vignette Color Palette**

Vignette can be used combining dark and light shade, both linear and circular