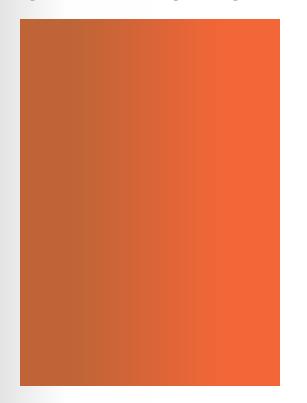

#### **Vignette Color Palette**

Vignette can be used combining dark and light shade, both linear and circular