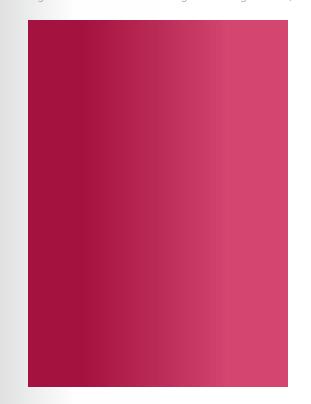

#### **Vignette Color Palette**

Vignette can be used combining dark and light shade, both linear and circular