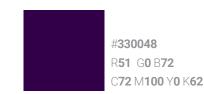

#### **Primary Colour Palette**

canfitpro logo contains two colours. It is also available in CMYK, RGB, web, black & white and reverse. No other colours are acceptable. It is recommended that, where possible, the logo remain positive and sit on a white background.

#### **Secondary Colour Palette**

A secondary colour palette exists to compliment the primary colours of the canfitpro logo. These colours can be utilized for canfitpro marketing collateral, web based applications or advertising. These colours are never to be used in the canfitpro logo itself.