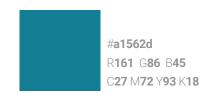

#### **Primary Colour Palette**

canfitpro logo contains two colours. It is also available in CMYK, RGB, web, black & white and reverse. No other colours are acceptable. It is recommended that, where possible, the logo remain positive and sit on a white background.

#### **Secondary Colour Palette**

A secondary colour palette exists to compliment the primary colours of the canfitpro logo. These colours can be utilized for canfitpro marketing collateral, web based applications or advertising. These colours are never to be used in the canfitpro logo itself.