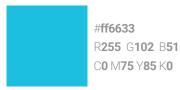

#### **Primary Colour Palette**

canfitpro logo contains two colours. It is also available in CMYK, RGB, web, black & white and reverse. No other colours are acceptable. It is recommended that, where possible, the logo remain positive and sit on a white background.

#### **Secondary Colour Palette**

A secondary colour palette exists to compliment the primary colours of the canfitpro logo. These colours can be utilized for canfitpro marketing collateral, web based applications or advertising. These colours are never to be used in the canfitpro logo itself.