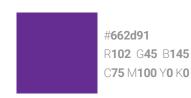

#### **Primary Colour Palette**

canfitpro logo contains two colours. It is also available in CMYK, RGB, web, black & white and reverse. No other colours are acceptable. It is recommended that, where possible, the logo remain positive and sit on a white background.

#### **Secondary Colour Palette**

A secondary colour palette exists to compliment the primary colours of the canfitpro logo. These colours can be utilized for canfitpro marketing collateral, web based applications or advertising. These colours are never to be used in the canfitpro logo itself.