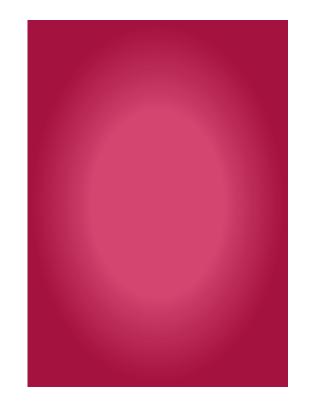

#### **Vignette Color Palette**

Vignette can be used combining dark and light shade, both linear and circular