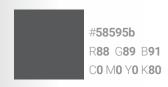

#### **Primary Colour Palette**

canfitpro logo contains two colours. It is also available in CMYK, RGB, web, black & white and reverse. No other colours are acceptable. It is recommended that, where possible, the logo remain positive and sit on a white background.

#### **Secondary Colour Palette**

A secondary colour palette exists to compliment the primary colours of the canfitpro logo. These colours can be utilized for canfitpro marketing collateral, web based applications or advertising. These colours are never to be used in the canfitpro logo itself.