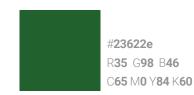

#### **Primary Colour Palette**

canfitpro logo contains two colours. It is also available in CMYK, RGB, web, black & white and reverse. No other colours are acceptable. It is recommended that, where possible, the logo remain positive and sit on a white background.

#### **Secondary Colour Palette**

A secondary colour palette exists to compliment the primary colours of the canfitpro logo. These colours can be utilized for canfitpro marketing collateral, web based applications or advertising. These colours are never to be used in the canfitpro logo itself.