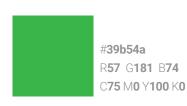

#### **Primary Colour Palette**

canfitpro logo contains two colours. It is also available in CMYK, RGB, web, black & white and reverse. No other colours are acceptable. It is recommended that, where possible, the logo remain positive and sit on a white background.

#### **Secondary Colour Palette**

A secondary colour palette exists to compliment the primary colours of the canfitpro logo. These colours can be utilized for canfitpro marketing collateral, web based applications or advertising. These colours are never to be used in the canfitpro logo itself.