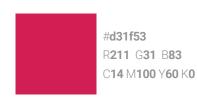

#### **Primary Colour Palette**

canfitpro logo contains two colours. It is also available in CMYK, RGB, web, black & white and reverse. No other colours are acceptable. It is recommended that, where possible, the logo remain positive and sit on a white background.

#### **Secondary Colour Palette**

A secondary colour palette exists to compliment the primary colours of the canfitpro logo. These colours can be utilized for canfitpro marketing collateral, web based applications or advertising. These colours are never to be used in the canfitpro logo itself.