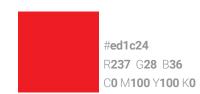

#### **Primary Colour Palette**

canfitpro logo contains two colours. It is also available in CMYK, RGB, web, black & white and reverse. No other colours are acceptable. It is recommended that, where possible, the logo remain positive and sit on a white background.