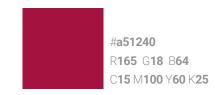

#### **Primary Colour Palette**

canfitpro logo contains two colours. It is also available in CMYK, RGB, web, black & white and reverse. No other colours are acceptable. It is recommended that, where possible, the logo remain positive and sit on a white background.

#### **Secondary Colour Palette**

A secondary colour palette exists to compliment the primary colours of the canfitpro logo. These colours can be utilized for canfitpro marketing collateral, web based applications or advertising. These colours are never to be used in the canfitpro logo itself.